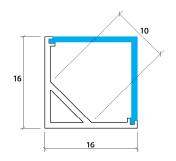

## **Dimensions**

#### **Features**

- Screw fixing of mounting clips or counter sunk screws through the profile base
- Sold as a pre packed 2m length ideal for branch display stands
- W16mm x H16mm
- Suitable for interior strips 8mm wide & up to max 19.2w/m
- Aluminium body provides heat sinking for LED strips
- Dot-free illumination with appropriate strips
- Silver anodised
- 6063 Structural grade aluminium
- PMMA lens (type of acrylic) interior use