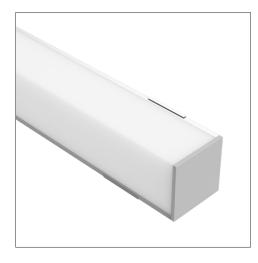

# **DSCHAN230-2M**

Medium Depth Corner Mount Profile

#### **Features**

- Screw fixing of mounting clips or counter sunk screws through the profile base
- Sold as a pre packed 2m length ideal for branch display stands
- W16mm x H16mm
- Suitable for interior strips 8mm wide & up to max 19.2w/m
- Aluminium body provides heat sinking for LED strips
- Dot-free illumination with appropriate strips
- Silver anodised
- 6063 Structural grade aluminium
- PMMA lens (type of acrylic) interior use