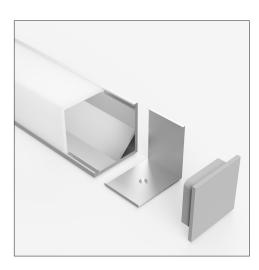

#### **Product Codes**

| Finish                                                            | Code                    |
|-------------------------------------------------------------------|-------------------------|
| Silver anodised                                                   | DSCHAN230OL (opal lens) |
| Accessories                                                       |                         |
| Silver Mounting Pack<br>Includes end cap with and<br>without hole | DSCHAN230               |