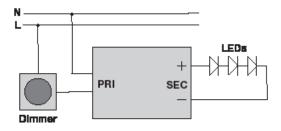

# **LDRTL700-4W-6V**

#### 220-240V Constant Current Driver



### **Features**

- Dimmable with leading edge or trailing edge dimmers
- IP65 for exterior use
- Flying leads in and out
- Compact design

# Wiring diagram



## **Dimensions**



## **Technical Data**

| Input parameters                |                                   |
|---------------------------------|-----------------------------------|
| Rated input voltage             | 220-240VAC                        |
| Input current (Full load)       | 0.01A                             |
| Input frequency                 | 50/60Hz                           |
| Max input power                 | 6.0W                              |
| Power factor (Full load)        | ≥0.90C                            |
| Inrush current                  | ≤5.0A                             |
| Output parameters               |                                   |
| Output Voltage                  | 3-6V                              |
| Output Current (Full load)