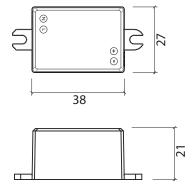

# **LDRTL700-4W-6V**

#### 220-240V Constant Current Driver



### **Features**

- Dimmable with leading edge or trailing edge dimmers
- IP65 for exterior use
- Flying leads in and out
- Compact design

# Wiring diagram



## **Dimensions**



## **Technical Data**

| Input parameters                |                                   |
|---------------------------------|-----------------------------------|
| Rated input voltage             | 220-240VAC                        |
| Input current (Full load)       | 0.01A                             |
| Input frequency                 | 50/60Hz                           |
| Max input power                 | 6.0W                              |
| Power factor (Full load)        | ≥0.90C                            |
| Inrush current                  | ≤5.0A                             |
| Output parameters               |                                   |
| Output Voltage                  | 3-6V                              |
| Output Current (Full load)      | 700mA±5%