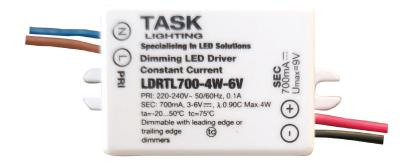

# **LDRTL700-4W-6V**

#### 220-240V Constant Current Driver

### **Features**

- Dimmable with leading edge or trailing edge dimmers
- IP65 for exterior use
- Flying leads in and out
- Compact design

## **Technical Data**

| Input parameters                |                                   |
|---------------------------------|-----------------------------------|
| Rated input voltage             | 220-240VAC                        |
| Input current (Full load)       | 0.01A                             |
| Input frequency                 | 50/60Hz                           |
| Max input power                 | 6.0W                              |
| Power factor (Full load)        | ≥0.90C                            |
| Inrush current                  | ≤5.0A                             |
| Output parameters               |                                   |
| Output Voltage                  | 3-6V                              |
| Output Current (Full load)      | 700mA±5%                          |
| Output Power (Full load)        | 4VV                               |
| Operating Frequency (Full load) | 70KHz                             |
| Environment                     |                                   |
| Working temperature             | -20+ 50°C                         |
| Safety                          | Tested to AS/NZS requirements     |
| Protection                      |                                   |
| No load                         | Auto-recovery if fault is removed |
| Over load                       |                                   |
| Short circuit                   |                                   |
| Expected life                   | 30,000 Hours                      |
| Warranty                        | 2 year                            |
| IP rating                       | IP65                              |