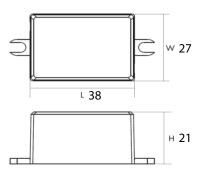

# LDRTL350-4W-12V

220-240V Constant Current Driver



#### **Features**

- Dimmable with leading edge or trailing edge dimmers
- IP65 for exterior use
- Flying leads in and out
- Compact design

# Wiring diagram



## **Dimensions**



## **Technical Data**

| Input parameters                |                                   |
|---------------------------------|-----------------------------------|
| Rated input voltage             | 220-240V                          |
| Input current (Full load)       | 0.03Amps                          |
| Input frequency                 | 50/60Hz                           |
| Max input power                 | 4W                                |
| Power factor (Full load)        | ≥0.90C                            |
| THD (Full load)                 | ≤25%                              |
| Inrush current                  | ≤3.0A                             |
| Output parameters               |                                   |
| Output Voltage                  | 6-12V