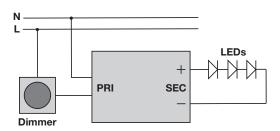

# LDRTL350-4W-12V

220-240V Constant Current Driver



#### **Features**

- Dimmable with leading edge or trailing edge dimmers
- IP65 for exterior use
- Flying leads in and out
- Compact design

# Wiring diagram



## **Dimensions**



## **Technical Data**

| Input parameters                |                                   |
|---------------------------------|-----------------------------------|
| Rated input voltage             | 220-240V                          |
| Input current (Full load)       | 0.03Amps                          |
| Input frequency                 | 50/60Hz                           |
| Max input power                 | 4W                                |
| Power factor (Full load)        | ≥0.90C                            |
| THD (Full load)                 | ≤25%                              |
| Inrush current                  | ≤3.0A                             |
| Output parameters               |                                   |
| Output Voltage