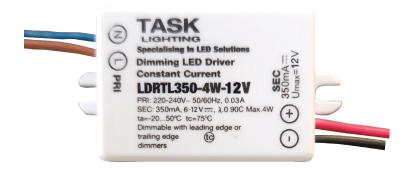

# LDRTL350-4W-12V

220-240V Constant Current Driver

#### **Features**

- Dimmable with leading edge or trailing edge dimmers
- IP65 for exterior use
- Flying leads in and out
- Compact design

## **Technical Data**

| Input parameters                |                                   |
|---------------------------------|-----------------------------------|
| Rated input voltage             | 220-240V                          |
| Input current (Full load)       | 0.03Amps                          |
| Input frequency                 | 50/60Hz                           |
| Max input power                 | 4W                                |
| Power factor (Full load)        | ≥0.90C                            |
| THD (Full load)                 | ≤25%                              |
| Inrush current                  | ≤3.0A                             |
| Output parameters               |                                   |
| Output Voltage                  | 6-12V                             |
| Output Current (Full load)      | 350mA±5%                          |
| Output Power (Full load)        | 4W                                |
| Operating Frequency (Full load) | 70KHz                             |
| Environment                     |                                   |
| Working temperature             | -20°C + 50°C                      |
| Safety                          | Tested to AS/NZS requirements     |
| Protection                      |                                   |
| No load                         | Auto-recovery if fault is removed |
| Over load                       |                                   |
| Short circuit                   |                                   |
| Expected life                   | 30,000 Hours                      |
| Warranty                        | 2 Years                           |
| IP rating                       | IP65                              |