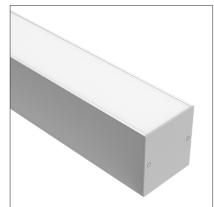

# **LEDCHAN150**

Deep Surface Mount Profile/Pendant

## **Features**

- Simple clip installation/screw/suspended
- Max 4m lengths or cut to size
- W34.8mm x H37.5mm
- Suitable with all TASK LED strips
- Aluminium body provides heat sinking for LED strips
- Dot-free illumination with appropriate strips
- Silver anodised or black powdercoated
- 6063 Structural grade aluminium
- PMMA lens (type of acrylic) interior use
- Suspended linear pendant with appropriate suspension kits

#### **Product Codes**

| Finish                           | Code                                                                            |
|----------------------------------|---------------------------------------------------------------------------------|
| Silver anodised                  | LEDCHAN150OL (opal lens)                                                        |
|                                  | LEDCHAN150FL (frosted lens)                                                     |
|                                  | LEDCHAN150BL (black lens)                                                       |
| Black powder coated              | LEDCHAN150OLBK (opal lens)                                                      |
|                                  | LEDCHAN150FLBK (frosted lens)                                                   |
|                                  | LEDCHAN150BLBK (black lens)                                                     |
| Accessories                      |                                                                                 |
| Silver end cap without hole      | LEDCHAN150EC1                                                                   |
| Silver end cap with hole         | LEDCHAN150EC2                                                                   |
| Silver screwless end cap         | LEDCHAN150ECSL                                                                  |
| Silver mounting clip             | LEDCHANMC2                                                                      |
| Black end cap without cable hole | LEDCHAN150BKEC1                                                                 |
| Black end cap with cable hole    | LEDCHAN150BKEC2                                                                 |
| Black screwless end cap          | LEDCHAN150BKECSL                                                                |
| Black mounting clip              | LEDCHANBKMC2                                                                    |
| Grommet for rear cable entry     | GROMMETS                                                                        |
| Suspension Kits                  | LEDCHANSK1.2M (1.2m drop)<br>LEDCHANSK2.5M (2.5m drop)<br>LEDCHANSK5M (5m drop) |
| Joiners                          | LEDCHANJ180 (180° joiner)                                                       |
|                                  | LEDCHANJ120 (120° joiner)                                                       |
|                                  | LEDCHANJ90 ( 90° joiner)                                                        |