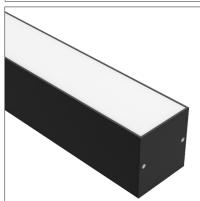

# **LEDCHAN150**

Deep Surface Mount Profile/Pendant

## **Features**

- Simple clip installation/screw/suspended
- Max 4m lengths or cut to size
- W34.8mm x H37.5mm
- Suitable with all TASK LED strips
- Aluminium body provides heat sinking for LED strips
- Dot-free illumination with appropriate strips
- Silver anodised or black powdercoated
- 6063 Structural grade aluminium
- PMMA lens (type of acrylic) interior use
- Suspended linear pendant with appropriate suspension kits

#### **Product Codes**

| Finish                           | Code                                                                            |
|----------------------------------|---------------------------------------------------------------------------------|
| Silver anodised                  | LEDCHAN150OL (opal lens)                                                        |
|                                  | LEDCHAN150FL (frosted lens)                                                     |
|                                  | LEDCHAN150BL (black lens)                                                       |
| Black powder coated              | LEDCHAN150OLBK (opal lens)                                                      |
|                                  | LEDCHAN150FLBK (frosted lens)                                                   |
|                                  | LEDCHAN150BLBK (black lens)                                                     |
| Accessories                      |                                                                                 |
| Silver end cap without hole      | LEDCHAN150EC1                                                                   |
| Silver end cap with hole         | LEDCHAN150EC2                                                                   |
| Silver screwless end cap         | LEDCHAN150ECSL                                                                  |
| Silver mounting clip             | LEDCHANMC2                                                                      |
| Black end cap without cable hole | LEDCHAN150BKEC1                                                                 |
| Black end cap with cable hole    | LEDCHAN150BKEC2                                                                 |
| Black screwless end cap          | LEDCHAN150BKECSL                                                                |
| Black mounting clip              | LEDCHANBKMC2                                                                    |
| Grommet for rear cable entry     | GROMMETS                                                                        |
| Suspension Kits                  | LEDCHANSK1.2M (1.2m drop)<br>LEDCHANSK2.5M (2.5m drop)<br>LEDCHANSK5M (5m drop) |
| Joiners                          | LEDCHANJ180 (180° joiner)                                                       |
|                                  | LEDCHANJ120 (120° joiner)                                                       |
|                                  | LEDCHANJ90 ( 90° joiner)                                                        |