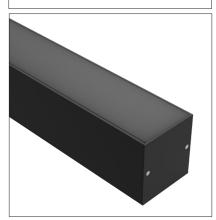

# **LEDCHAN150**

Deep Surface Mount Profile/Pendant

## **Features**

- Simple clip installation/screw/suspended
- Max 4m lengths or cut to size
- W34.8mm x H37.5mm
- Suitable with all TASK LED strips
- Aluminium body provides heat sinking for LED strips
- Dot-free illumination with appropriate strips
- Silver anodised or black powdercoated
- 6063 Structural grade aluminium
- PMMA lens (type of acrylic) interior use
- Suspended linear pendant with appropriate suspension kits

#### **Product Codes**

| Finish                           | Code                                                                            |
|----------------------------------|---------------------------------------------------------------------------------|
| Silver anodised                  | LEDCHAN150OL (opal lens)                                                        |
|                                  | LEDCHAN150FL (frosted lens)                                                     |
|                                  | LEDCHAN150BL (black lens)                                                       |
| Black powder coated              | LEDCHAN150OLBK (opal lens)                                                      |
|                                  | LEDCHAN150FLBK (frosted lens)                                                   |
|                                  | LEDCHAN150BLBK (black lens)                                                     |
| Accessories                      |                                                                                 |
| Silver end cap without hole      | LEDCHAN150EC1                                                                   |
| Silver end cap with hole         | LEDCHAN150EC2                                                                   |
| Silver screwless end cap         | LEDCHAN150ECSL                                                                  |
| Silver mounting clip             | LEDCHANMC2                                                                      |
| Black end cap without cable hole | LEDCHAN150BKEC1                                                                 |
| Black end cap with cable hole    | LEDCHAN150BKEC2                                                                 |
| Black screwless end cap          | LEDCHAN150BKECSL                                                                |
| Black mounting clip              | LEDCHANBKMC2                                                                    |
| Grommet for rear cable entry     | GROMMETS                                                                        |
| Suspension Kits                  | LEDCHANSK1.2M (1.2m drop)<br>LEDCHANSK2.5M (2.5m drop)<br>LEDCHANSK5M (5m drop) |
| Joiners                          | LEDCHANJ180 (180° joiner)                                                       |
|                                  | LEDCHANJ120 (120° joiner)                                                       |
|                                  | LEDCHANJ90 ( 90° joiner)                                                        |