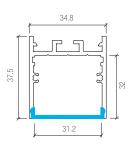

### **Dimensions**

## **Features**

- Simple clip installation/screw/suspended
- Max 4m lengths or cut to size
- W34.8mm x H37.5mm
- Suitable with all TASK LED strips
- Aluminium body provides heat sinking for LED strips
- Dot-free illumination with appropriate strips
- Silver anodised or black powdercoated
- 6063 Structural grade aluminium
- PMMA lens (type of acrylic) interior use
- Suspended linear pendant with appropriate suspension kits