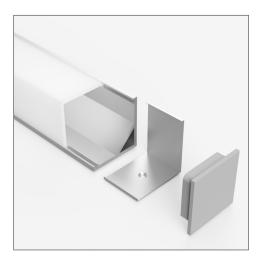

## **Applications**

- Surface mounted
- Retail display lighting
- Kitchen cabinets
- Toe kicks
- Bathroom cabinets
- Wardrobes

#### **Product Codes**

| Finish                      | Code                     |
|-----------------------------|--------------------------|
| Silver anodised             | LEDCHAN230OL (opal lens) |
| Accessories                 |                          |
| Silver end cap without hole | LEDCHAN230EC1            |
| Silver end cap with hole    | LEDCHAN230EC2            |
| Silver mounting clip        | LEDCHANMC3               |