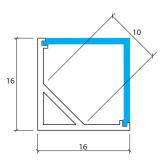

#### **Dimensions**

### **Features**

- Screw fixing of mounting clips or counter sunk screws through the profile base
- Max 4m lengths or cut to size
- W16mm x H16mm
- Suitable for interior strips 8mm wide & up to max 19.2w/m
- Aluminium body provides heat sinking for LED strips
- Dot-free illumination with appropriate strips
- Silver anodised
- 6063 Structural grade aluminium
- PMMA lens (type of acrylic) interior use