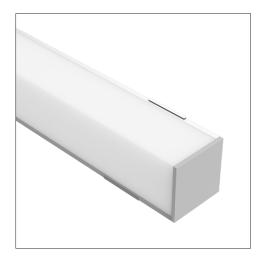

# **LEDCHAN230**

## Medium Depth Corner Mount Profile

### **Features**

- Screw fixing of mounting clips or counter sunk screws through the profile base
- Max 4m lengths or cut to size
- W16mm x H16mm
- Suitable for interior strips 8mm wide & up to max 19.2w/m
- Aluminium body provides heat sinking for LED strips
- Dot-free illumination with appropriate strips
- Silver anodised
- 6063 Structural grade aluminium
- PMMA lens (type of acrylic) interior use