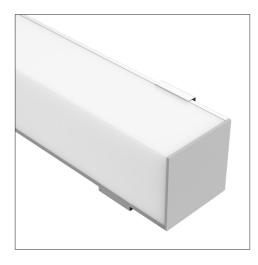

# **LEDCHAN370**

## Large Corner Mount Profile

#### **Features**

- Screw fixing of mounting clips or counter sunk screws through the profile base
- Max 4m lengths or cut to size
- W30mm x H30mm
- Suitable for interior & exterior strips 18mm wide & up to max 19.2W/m
- Aluminium body provides heat sinking for LED strips
- Dot-free illumination with appropriate strips
- Silver anodised
- 6063 Structural grade aluminium
- PMMA lens (type of acrylic) interior use