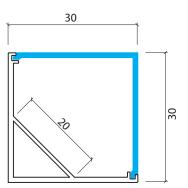

### **Dimensions**

#### **Features**

- Screw fixing of mounting clips or counter sunk screws through the profile base
- Max 4m lengths or cut to size
- W30mm x H30mm
- Suitable for interior & exterior strips 18mm wide & up to max 19.2W/m
- Aluminium body provides heat sinking for LED strips
- Dot-free illumination with appropriate strips
- Silver anodised
- 6063 Structural grade aluminium
- PMMA lens (type of acrylic) interior use