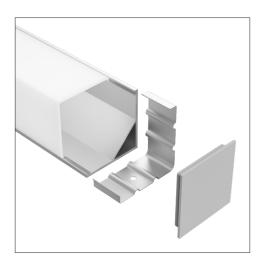

#### **Features**

- Screw fixing of mounting clips or counter sunk screws through the profile base
- Max 4m lengths or cut to size
- W30mm x H30mm
- Suitable for interior & exterior strips 18mm wide & up to max 19.2W/m
- Aluminium body provides heat sinking for LED strips
- Dot-free illumination with appropriate strips
- Silver anodised
- 6063 Structural grade aluminium
- PMMA lens (type of acrylic) interior use

#### **Product Codes**

| Finish                      | Code                     |
|-----------------------------|--------------------------|
| Silver anodised             | LEDCHAN370OL (opal lens) |
| Accessories                 |                          |
| Silver end cap without hole | LEDCHAN370EC1            |
| Silver end cap with hole    | LEDCHAN370EC2            |
| Silver mounting clip        | LEDCHANMC6               |