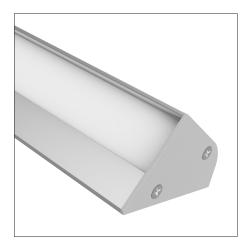

# **LEDCHAN740**

Surface Mount or Wall Grazing

# **Features**

- Max 4m lengths or cut to size
- W37mm x H25mm
- Suitable with Task strips up to 20W/m
- Aluminium body provides heat sinking for LED strips
- Dot-free with appropriate strips
- Silver anodised
- 6063 Structural grade aluminium
- PMMA lens (type of acrylic) interior use
- Direct screw fixing with rear cable entry via grommet