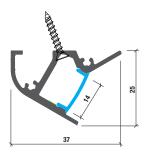

# **Dimensions**

# **Features**

- Max 4m lengths or cut to size
- W37mm x H25mm
- Suitable with Task strips up to 20W/m
- Aluminium body provides heat sinking for LED strips
- Dot-free with appropriate strips
- Silver anodised
- 6063 Structural grade aluminium
- PMMA lens (type of acrylic) interior use
- Direct screw fixing with rear cable entry via grommet