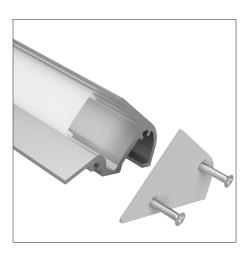

#### **Note**

- Drivers will be remote
- Rear cable entry using a grommet

# **Product Codes**

| Finish                            | Code                     |
|-----------------------------------|--------------------------|
| Silver anodised                   | LEDCHAN740OL (opal lens) |
| Accessories                       |                          |
| Silver end cap without hole left  | LEDCHAN740EC1            |
| Silver end cap without hole right | LEDCHAN740EC2            |