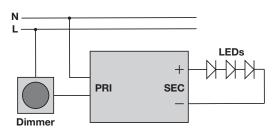

# LDRTL350-12W-35V

220-240V Constant Current Driver



### **Features**

- Dimmable with leading edge or trailing edge dimmers
- IP65 for exterior use
- Flying leads in and out
- Compact design

## Wiring diagram



## **Dimensions**



#### **Technical Data**

| Input parameters                |                                   |
|---------------------------------|-----------------------------------|
| Rated input voltage             | 220-240V                          |
| Input current (Full load)       | 0.08Amps                          |
| Input frequency                 | 50/60Hz                           |
| Max input power                 | 12W                               |
| Power factor (Full load)        | ≥0.95                             |
| THD (Full load)                 | ≤25%                              |
| Inrush current                  | ≤5.0A                             |
| Output parameters               |                                   |
| Output Voltage