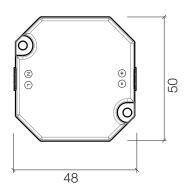

# LDRTL350-12W-35V

220-240V Constant Current Driver



### **Features**

- Dimmable with leading edge or trailing edge dimmers
- IP65 for exterior use
- Flying leads in and out
- Compact design

## Wiring diagram



## **Dimensions**



#### **Technical Data**

| Input parameters                |                                   |
|---------------------------------|-----------------------------------|
| Rated input voltage             | 220-240V                          |
| Input current (Full load)       | 0.08Amps                          |
| Input frequency                 | 50/60Hz                           |
| Max input power                 | 12W                               |
| Power factor (Full load)        | ≥0.95                             |
| THD (Full load)                 | ≤25%                              |
| Inrush current                  | ≤5.0A                             |
| Output parameters               |                                   |
| Output Voltage                  | 18-35V