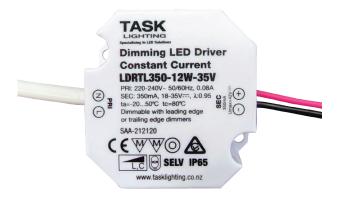

# LDRTL350-12W-35V

220-240V Constant Current Driver

### **Features**

- Dimmable with leading edge or trailing edge dimmers
- IP65 for exterior use
- Flying leads in and out
- Compact design

#### **Technical Data**

| Input parameters                |                                   |
|---------------------------------|-----------------------------------|
| Rated input voltage             | 220-240V                          |
| Input current (Full load)       | 0.08Amps                          |
| Input frequency                 | 50/60Hz                           |
| Max input power                 | 12W                               |
| Power factor (Full load)        | ≥0.95                             |
| THD (Full load)                 | ≤25%                              |
| Inrush current                  | ≤5.0A                             |
| Output parameters               |                                   |
| Output Voltage                  | 18-35V                            |
| Output Current (Full load)      | 350mA±5%                          |
| Output Power (Full load)        | 12W                               |
| Operating Frequency (Full load) | 60KHz                             |
| Environment                     |                                   |
| Working temperature             | -20°C + 50°C                      |
| Safety                          | Tested to AS/NZS requirements     |
| Protection                      |                                   |
| No load                         | Auto-recovery if fault is removed |
| Over load                       |                                   |
| Short circuit                   |                                   |
| Expected life                   | 30,000 Hours                      |
| Warranty                        | 2 Years                           |
| IP rating                       | IP65                              |