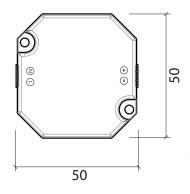

# LDRTL700-12W-18V

220-240V Constant Current Driver



#### **Features**

- Dimmable with leading edge or trailing edge dimmers
- IP65 for exterior use
- Flying leads in and out
- Compact design

# Wiring diagram



## **Dimensions**



## **Technical Data**

| Input parameters                |                                   |
|---------------------------------|-----------------------------------|
| Rated input voltage             | 220-240VAC                        |
| Input current (Full load)       | 0.08A                             |
| Input frequency                 | 50/60Hz                           |
| Max input power                 | 15W                               |
| Power factor (Full load)        | ≥0.95                             |
| No-load power                   | ≤1.0W                             |
| Inrush current                  | ≤5.0A                             |
| Output parameters               |                                   |
| Output Voltage                  | 12-18V