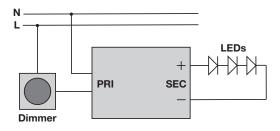

# LDRTL700-12W-18V

220-240V Constant Current Driver



#### **Features**

- Dimmable with leading edge or trailing edge dimmers
- IP65 for exterior use
- Flying leads in and out
- Compact design

# Wiring diagram



## **Dimensions**



## **Technical Data**

| Input parameters                |                                   |
|---------------------------------|-----------------------------------|
| Rated input voltage             | 220-240VAC                        |
| Input current (Full load)       | 0.08A                             |
| Input frequency                 | 50/60Hz                           |
| Max input power                 | 15W                               |
| Power factor (Full load)        | ≥0.95                             |
| No-load power                   | ≤1.0W                             |
| Inrush current                  | ≤5.0A                             |
| Output parameters               |                                   |
| Output Voltage