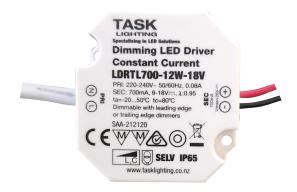

# LDRTL700-12W-18V

220-240V Constant Current Driver

#### **Features**

- Dimmable with leading edge or trailing edge dimmers
- IP65 for exterior use
- Flying leads in and out
- Compact design

## **Technical Data**

| Input parameters                |                                   |
|---------------------------------|-----------------------------------|
| Rated input voltage             | 220-240VAC                        |
| Input current (Full load)       | 0.08A                             |
| Input frequency                 | 50/60Hz                           |
| Max input power                 | 15W                               |
| Power factor (Full load)        | ≥0.95                             |
| No-load power                   | ≤1.0W                             |
| Inrush current                  | ≤5.0A                             |
| Output parameters               |                                   |
| Output Voltage                  | 12-18V                            |
| Output Current (Full load)      | 700mA±5%                          |
| Output Power (Full load)        | 12W                               |
| Operating Frequency (Full load) | 60KHz                             |
| Environment                     |                                   |
| Working temperature             | -20+ 50°C                         |
| Safety                          | Tested to AS/NZS requirements     |
| Protection                      |                                   |
| No load                         | Auto-recovery if fault is removed |
| Over load                       |                                   |
| Short circuit                   |                                   |
| Expected life                   | 30,000 Hours                      |
| Warranty                        | 2 year                            |
| IP rating                       | IP65                              |