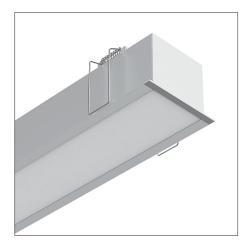

# **LEDCHAN890**

### Large Recces Mounted Profile

#### **Features**

- Simple and fast installation
- W64mm x H45mm
- Suitable with all Task strips
- Spot free even illumination with appropriate strips
- Max 4m or cut to size
- Recessed flange available in silver or white
- 6063 Structural grade aluminium
- PMMA lens (type of acrylic) interior use
- Aluminium body provides heat sinking for LED strips
- Silver anodised (8micron natural colour)