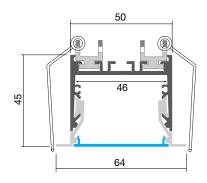

#### **Features**

- Simple and fast installation
- W64mm x H45mm
- Suitable with all Task strips
- Spot free even illumination with appropriate strips
- Max 4m or cut to size
- Recessed flange available in silver or white
- 6063 Structural grade aluminium
- PMMA lens (type of acrylic) interior use
- Aluminium body provides heat sinking for LED strips
- Silver anodised (8micron natural colour)

## **Dimensions**