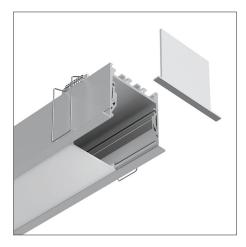

#### **Features**

- Simple and fast installation
- W64mm x H45mm
- Suitable with all Task strips
- Spot free even illumination with appropriate strips
- Max 4m or cut to size
- Recessed flange available in silver or white
- 6063 Structural grade aluminium
- PMMA lens (type of acrylic) interior use
- Aluminium body provides heat sinking for LED strips
- Silver anodised (8micron natural colour)

#### **Product Codes**

| Finish                      | Code                         |
|-----------------------------|------------------------------|
| Silver anodised             | LEDCHAN890OL (opal lens)     |
| White Powdercoated          | LEDCHAN890OLWH (opal lens)   |
| Accessories                 |                              |
| Silver end cap without hole | LEDCHAN890EC1                |
| Silver end cap with hole    | LEDCHAN890EC2                |
| Spring loaded clip          | LEDCHANSCSL                  |
| White end cap without hole  | LEDCHAN890EC1WH              |
| White end cap with hole     | LEDCHAN890EC2WH              |
| Joiners                     | LEDCHANJ120 (120° joiner)    |
|                             | LEDCHANJ180 (180° joiner)    |
|                             | LEDCHANJ90B (180° B vers)    |
|                             | LEDCHANJ90 (std 180° joiner) |