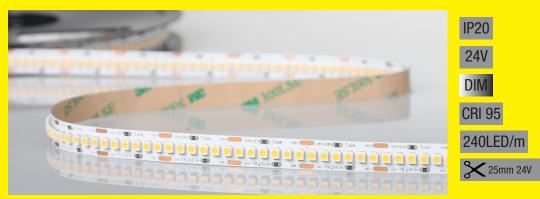

## **Specifiers Linear Series - LS131 - CRI 95**

19.2W - High Density 240LEDs/m - Dot Free

| SPECIFICATION       |                              |                 |                |
|---------------------|------------------------------|-----------------|----------------|
| COLOUR              | 3000K                        | 4000K           | 5500K          |
| CODE                | LS131WW24-CRI95              | LS131NW24-CRI95 | LS131W24-CRI95 |
| WATTS               | 19.2W/m                      |                 |                |
| VOLTS INPUT         | 24VDC                        |                 |                |
| AMPS INPUT          | 0.8Amps/m                    |                 |                |
| CRI                 | >95                          |                 |                |
| LUMENS              | 1720lm/m                     | 1820lm/m        | 1900lm/m       |
| EFFICACY            | 86lm/w                       | 91lm/w          | 95lm/w         |
| BEAM ANGLE          | 120°                         |                 |                |
| IP RATING           | IP20 Indoor Use Only         |                 |                |
| DIM PWM             | Yes                          |                 |                |
| WORKING TEMPERATURE | -25°C to + 60°C              |                 |                |
| LED TYPE            | Epistar 3528                 |                 |                |
| LUMEN MAINTENANCE   | L70 @ 50,000hrs              |                 |                |
| WARRANTY            | 5years                       |                 |                |
| MAX RUN LENGTH      | 5m                           |                 |                |
| LED PITCH           | 4mm & 240 LEDs/m             |                 |                |
| CUT LENGTH          | 25mm (6 LEDs)                |                 |                |
| FIXING              | 3M doubled sided tape        |                 |                |
| CONNECTION          | 0.5mm² red/black 2 core tail |                 |                |

## **FEATURES**

- # High density 240 LEDs/m
- # Specifically designed to be dot free in shallow profiles and channels with an opal lens giving a totally even illumination like fluorescent or neon