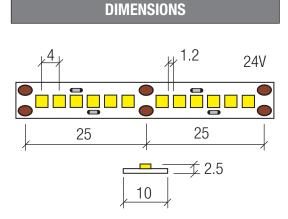

## **Specifiers Linear Series - LS131 - CRI 95**

19.2W - High Density 240LEDs/m - Dot Free

| SPECIFICATION       |                              |                 |                |
|---------------------|------------------------------|-----------------|----------------|
| COLOUR              | 3000K                        | 4000K           | 5500K          |
| CODE                | LS131WW24-CRI95              | LS131NW24-CRI95 | LS131W24-CRI95 |
| WATTS               | 19.2W/m                      |                 |                |
| VOLTS INPUT         | 24VDC                        |                 |                |
| AMPS INPUT          | 0.8Amps/m                    |                 |                |
| CRI                 | >95                          |                 |                |
| LUMENS              | 1720lm/m                     | 1820lm/m        | 1900lm/m       |
| EFFICACY            | 86lm/w                       | 91lm/w          | 95lm/w         |
| BEAM ANGLE          | 120°                         |                 |                |
| IP RATING           | IP20 Indoor Use Only         |                 |                |
| DIM PWM             | Yes                          |                 |                |
| WORKING TEMPERATURE | -25°C to + 60°C              |                 |                |
| LED TYPE            | Epistar 3528                 |                 |                |
| LUMEN MAINTENANCE   | L70 @ 50,000hrs              |                 |                |
| WARRANTY            | 5years                       |                 |                |
| MAX RUN LENGTH      | 5m                           |                 |                |
| LED PITCH           | 4mm & 240 LEDs/m             |                 |                |
| CUT LENGTH          | 25mm (6 LEDs)                |                 |                |
| FIXING              | 3M doubled sided tape        |                 |                |
| CONNECTION          | 0.5mm² red/black 2 core tail |                 |                |