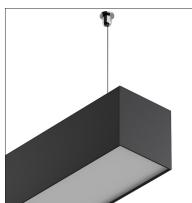

# LEDCHAN920

Direct/In-Direct Suspended Profile

#### **Features**

- W50mm x H50mm
- Suitable with LED strips up to 20W/m or 30W/m direct only
- Spot free even illumination with appropriate strips
- Max 4m or cut to size
- 6063 Structural grade aluminium
- PMMA lens (type of acrylic) interior use
- Aluminium body provides heat sinking for LED strips
- Powder coated at time of order. Standard colours are Dulux Mannex White, Black or Silver Pearl. If a custom colour is required please contact us

### **Product Codes**

| Finish            | Code                     |
|-------------------|--------------------------|
| Raw Aluminium     | LEDCHAN920OL (Opal lens) |
| Accessories       |                          |
| Screwless end cap | LEDCHAN920ECSL           |
| Suspension        | LEDCHAN920SK5M           |