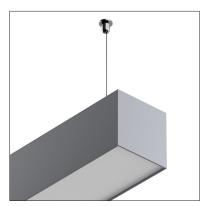

# LEDCHAN920

Direct/In-Direct Suspended Profile

#### **Features**

- W50mm x H50mm
- Suitable with LED strips up to 20W/m or 30W/m direct only
- Spot free even illumination with appropriate strips
- Max 4m or cut to size
- 6063 Structural grade aluminium
- PMMA lens (type of acrylic) interior use
- Aluminium body provides heat sinking for LED strips
- Powder coated at time of order. Standard colours are Dulux Mannex White, Black or Silver Pearl. If a custom colour is required please contact us

### **Product Codes**

| Finish            | Code                     |
|-------------------|--------------------------|
| Raw Aluminium     | LEDCHAN920OL (Opal lens) |
| Accessories       |                          |
| Screwless end cap | LEDCHAN920ECSL           |
| Suspension        | LEDCHAN920SK5M           |