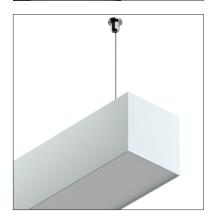

# LEDCHAN920

Direct/In-Direct Suspended Profile

#### **Features**

- W50mm x H50mm
- Suitable with LED strips up to 20W/m or 30W/m direct only
- Spot free even illumination with appropriate strips
- Max 4m or cut to size
- 6063 Structural grade aluminium
- PMMA lens (type of acrylic) interior use
- Aluminium body provides heat sinking for LED strips
- Powder coated at time of order. Standard colours are Dulux Mannex White, Black or Silver Pearl. If a custom colour is required please contact us

### **Product Codes**

| Finish            | Code                     |
|-------------------|--------------------------|
| Raw Aluminium     | LEDCHAN920OL (Opal lens) |
| Accessories       |                          |
| Screwless end cap | LEDCHAN920ECSL           |
| Suspension        | LEDCHAN920SK5M           |