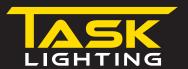

## **LEDCHAN930OL**

Direct/Indirect Suspended Profile

#### **Features**

- Assembled in factory by Task Lighting.
- Suitable for using High Power LED strips.
- Max 4000mm or cut to size.
- 6063-T5 Structural grade aluminium.
- PMMA lens (type of acrylic) for interior use only.
- Aluminium body provides heat sinking for LED strips
- Standard powder coat colours are Protexture White, Black or Silver Pearl. Custom colours available on request.
- Dimming Options available with integral dimmable driver for downlight use only or external LED driver for direct/in-direct lighting.