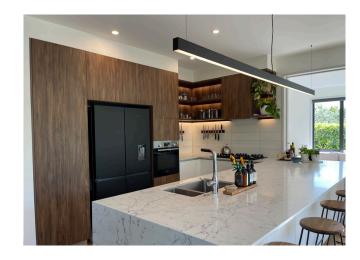

## **LEDCHAN930OL**

Direct/Indirect Suspended Profile





#### **Features**

- Assembled in factory by Task Lighting.
- Suitable for using High Power LED strips.
- Max 4000mm or cut to size.
- 6063-T5 Structural grade aluminium.
- PMMA lens (type of acrylic) for interior use only.
- Aluminium body provides heat sinking for LED strips
- Standard powder coat colours are Protexture White, Black or Silver Pearl. Custom colours available on request.
- Dimming Options available with integral dimmable driver for downlight use only or external LED driver for direct/in-direct lighting.

### **Dimensions**



# **Applications**

- Direct/Indirect Pendant Lighting for residential or commercial applications
- Suspended or Surface Mounted
- General Lighting with High Power LED strips

#### **Product Codes**

| Finish                                | Code