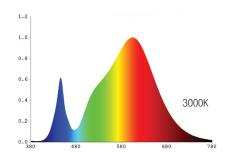

## **Specifiers Linear Series - LS135 - Interior**

30W - Nichia LEDs - Constant Current IC

| SPECIFICATION       |                                          |           |          |
|---------------------|------------------------------------------|-----------|----------|
| COLOUR              | 3000K                                    | 4000K     | 5500K    |
| CODE                | LS135WW24                                | LS135NW24 | LS135W24 |
| WATTS               | 30W/m                                    |           |          |
| VOLTS INPUT         | 24VDC                                    |           |          |
| AMPS INPUT          | 1.25Amps/m                               |           |          |
| COLOUR TEMP         | 3000K                                    | 4000K     | 5500K    |
| COLOUR TOLERANCE    | +/- 170K                                 | +/- 200K  | +/- 200K |
| CRI                 | >80                                      |           |          |
| LUMENS              | 4350lm/m                                 | 4560lm/m  | 4800lm/m |
| EFFICACY            | 145lm/w                                  | 152lm/w   | 160lm/w  |
| BEAM ANGLE          | 120°                                     |           |          |
| IP RATING           | IP20 Indoor Use Only                     |           |          |
| DIM PWM             | Yes                                      |           |          |
| WORKING TEMPERATURE | -25° C to +60° C                         |           |          |
| LED TYPE            | Nichia 3030                              |           |          |
| LUMEN MAINTENANCE   | L70 @ 50,000hrs                          |           |          |
| WARRANTY            | 5 years                                  |           |          |
| MAX RUN LENGTH      | 5m                                       |           |          |
| LED PITCH           | 9mm & 120LEDs/m                          |           |          |
| CUT LENGTH          | 50mm (7 LEDs)                            |           |          |
| FIXING              | 3M doubled sided tape                    |           |          |
| PROTECTION          | On board IC constant current & over temp |           |          |
| CONNECTION          | 0.5mm² red/black 2 core tail             |           |          |