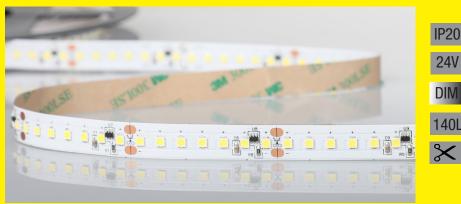

## **Specifiers Linear Series - LS135 - Interior**

30W - Nichia LEDs - Constant Current IC

| SPECIFICATION       |                                          |           |          |
|---------------------|------------------------------------------|-----------|----------|
| COLOUR              | 3000K                                    | 4000K     | 5500K    |
| CODE                | LS135WW24                                | LS135NW24 | LS135W24 |
| WATTS               | 30W/m                                    |           |          |
| VOLTS INPUT         | 24VDC                                    |           |          |
| AMPS INPUT          | 1.25Amps/m                               |           |          |
| COLOUR TEMP         | 3000K                                    | 4000K     | 5500K    |
| COLOUR TOLERANCE    | +/- 170K                                 | +/- 200K  | +/- 200K |
| CRI                 | >80                                      |           |          |
| LUMENS              | 4350lm/m                                 | 4560lm/m  | 4800lm/m |
| EFFICACY            | 145lm/w                                  | 152lm/w   | 160lm/w  |
| BEAM ANGLE          | 120°                                     |           |          |
| IP RATING           | IP20 Indoor Use Only                     |           |          |
| DIM PWM             | Yes                                      |           |          |
| WORKING TEMPERATURE | -25° C to +60° C                         |           |          |
| LED TYPE            | Nichia 3030                              |           |          |
| LUMEN MAINTENANCE   | L70 @ 50,000hrs                          |           |          |
| WARRANTY            | 5 years                                  |           |          |
| MAX RUN LENGTH      | 5m                                       |           |          |
| LED PITCH           | 9mm & 120LEDs/m                          |           |          |
| CUT LENGTH          | 50mm (7 LEDs)                            |           |          |
| FIXING              | 3M doubled sided tape                    |           |          |
| PROTECTION          | On board IC constant current & over temp |           |          |
| CONNECTION          | 0.5mm² red/black 2 core tail             |           |          |

## NOTE

This strip has a constant current IC integrated and is fragile, please do not bend or pull during install. Sticking then removing strip to reposition will damage this product and void warranty. Refer to our download section on our website for our LED installation guide.