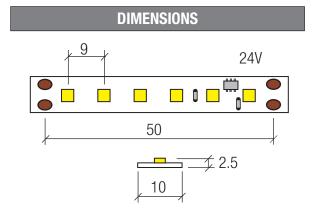

## **Specifiers Linear Series - LS135 - Interior**

30W - Nichia LEDs - Constant Current IC

| SPECIFICATION       |                                          |           |          |
|---------------------|------------------------------------------|-----------|----------|
| COLOUR              | 3000K                                    | 4000K     | 5500K    |
| CODE                | LS135WW24                                | LS135NW24 | LS135W24 |
| WATTS               | 30W/m                                    |           |          |
| VOLTS INPUT         | 24VDC                                    |           |          |
| AMPS INPUT          | 1.25Amps/m                               |           |          |
| COLOUR TEMP         | 3000K                                    | 4000K     | 5500K    |
| COLOUR TOLERANCE    | +/- 170K                                 | +/- 200K  | +/- 200K |
| CRI                 | >80                                      |           |          |
| LUMENS              | 4350lm/m                                 | 4560lm/m  | 4800lm/m |
| EFFICACY            | 145lm/w                                  | 152lm/w   | 160lm/w  |
| BEAM ANGLE          | 120°                                     |           |          |
| IP RATING           | IP20 Indoor Use Only                     |           |          |
| DIM PWM             | Yes                                      |           |          |
| WORKING TEMPERATURE | -25° C to +60° C                         |           |          |
| LED TYPE            | Nichia 3030                              |           |          |
| LUMEN MAINTENANCE   | L70 @ 50,000hrs                          |           |          |
| WARRANTY            | 5 years                                  |           |          |
| MAX RUN LENGTH      | 5m                                       |           |          |
| LED PITCH           | 9mm & 120LEDs/m                          |           |          |
| CUT LENGTH          | 50mm (7 LEDs)                            |           |          |
| FIXING              | 3M doubled sided tape                    |           |          |
| PROTECTION          | On board IC constant current & over temp |           |          |
| CONNECTION          | 0.5mm² red/black 2 core tail             |           |          |