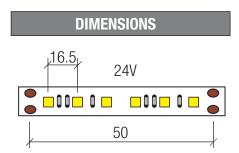

## 15W/m - 140LEDs/m - High Power

| SPECIFICATION       |                              |              |              |               |
|---------------------|------------------------------|--------------|--------------|---------------|
| COLOUR TEMPERATURE  | 2700K                        | 3000K        | 4000K        | 6500K         |
| CODE (24V)          | LS106-15W-27K                | LS106-15W-3K | LS106-15W-4K | LS106-15W-65K |
| WATTS               | 15W/m                        |              |              |               |
| VOLTS INPUT         | 24VDC                        |              |              |               |
| AMPS INPUT          | 0.6Amps/m                    |              |              |               |
| COLOUR TOL          | +/- 100K                     |              |              | +/- 200K      |
| CRI                 | >90                          |              |              |               |
| LUMENS              | 1440lm/m                     | 1440lm/m     | 1515lm/m     | 1590lm/m      |
| EFFICACY            | 96lm/w                       | 96lm/w       | 101lm/w      | 106m/w        |
| BEAM ANGLE          | 120°                         |              |              |               |
| IP RATING           | IP54 (Silicone Spray)        |              |              |               |
| DIM PWM             | Yes                          |              |              |               |
| WORKING TEMPERATURE | -25° C to +60° C             |              |              |               |
| LED TYPE            | Epistar 5050                 |              |              |               |
| LUMEN MAINTENANCE   | L70 @ 50,000hrs              |              |              |               |
| WARRANTY            | 5years                       |              |              |               |
| MAX RUN             | 10m                          |              |              |               |
| LED PITCH           | 16.5mm & 140 LEDs/m          |              |              |               |
| CUT LENGTH          | 50mm (7 LEDs)                |              |              |               |
| FIXING              | 3M doubled sided tape        |              |              |               |
| CONNECTION          | 0.5mm² red/black 2 core tail |              |              |               |