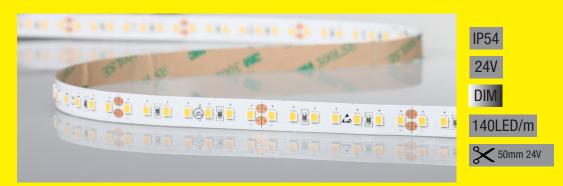

## 15W/m - 140LEDs/m - High Power

| SPECIFICATION       |                              |              |              |               |
|---------------------|------------------------------|--------------|--------------|---------------|
| COLOUR TEMPERATURE  | 2700K                        | 3000K        | 4000K        | 6500K         |
| CODE (24V)          | LS106-15W-27K                | LS106-15W-3K | LS106-15W-4K | LS106-15W-65K |
| WATTS               | 15W/m                        |              |              |               |
| VOLTS INPUT         | 24VDC                        |              |              |               |
| AMPS INPUT          | 0.6Amps/m                    |              |              |               |
| COLOUR TOL          | +/- 100K                     |              |              | +/- 200K      |
| CRI                 | >90                          |              |              |               |
| LUMENS              | 1440lm/m                     | 1440lm/m     | 1515lm/m     | 1590lm/m      |
| EFFICACY            | 96lm/w                       | 96lm/w       | 101lm/w      | 106m/w        |
| BEAM ANGLE          | 120°                         |              |              |               |
| IP RATING           | IP54 (Silicone Spray)        |              |              |               |
| DIM PWM             | Yes                          |              |              |               |
| WORKING TEMPERATURE | -25° C to +60° C             |              |              |               |
| LED TYPE            | Epistar 5050                 |              |              |               |
| LUMEN MAINTENANCE   | L70 @ 50,000hrs              |              |              |               |
| WARRANTY            | 5years                       |              |              |               |
| MAX RUN             | 10m                          |              |              |               |
| LED PITCH           | 16.5mm & 140 LEDs/m          |              |              |               |
| CUT LENGTH          | 50mm (7 LEDs)                |              |              |               |
| FIXING              | 3M doubled sided tape        |              |              |               |
| CONNECTION          | 0.5mm² red/black 2 core tail |              |              |               |